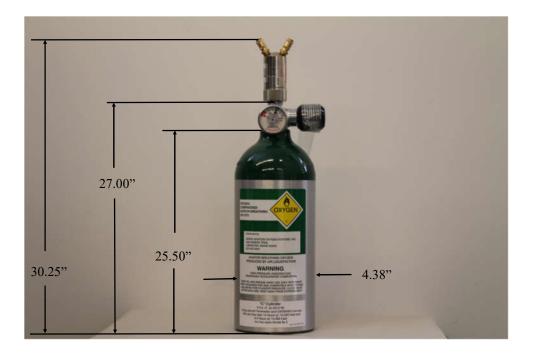

## **2E, AEROX PORTABLE OXYGEN SYSTEM**

2 USER, 'E' SYSTEM 22 CU FT

**Part Number**: 2E PORTABLE OXYGEN SYSTEM **Shipping Box Dimensions**: 31"x 12" x 6" **Weight**: 10.8 lbs.

#### CYLINDER

- DOT approved 3AL/TC lightweight aluminum cylinder
- CGA540 Nickel plated brass valve
- 3000 psi Aerox content gauge
- 5 year hydrostatic test, service life indefinite

### REGULATOR

- CGA540 low profile, fixed flow, single outlet regulator
- External components manufactured of nickel plated aluminum
- Internal components manufactured of CDA360 brass