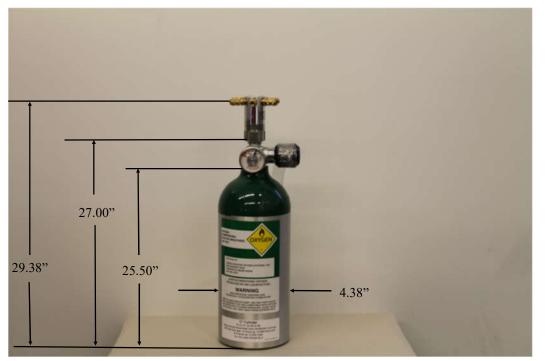

# **Specifications**

**Part Number**: 6E PORTABLE OXYGEN SYSTEM **Shipping Box Dimensions**: 31" x 12" x 6" **Weight**: 10.8 lbs.

#### CYLINDER

- DOT approved 3AL/TC lightweight aluminum cylinder
- CGA540 Nickel plated brass valve
- 3000 psi Aerox content gauge
- 5 year hydrostatic test, service life indefinite